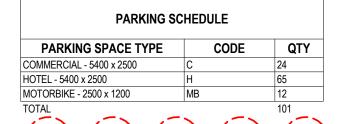

| ROOM TYPE MIX SCHEDULE |                 |                     |     |  |  |  |
|------------------------|-----------------|---------------------|-----|--|--|--|
| ROOM TYPE              | ROOM STYLE      | AREA                | QTY |  |  |  |
| A                      | INTERCONNECTING | 45.3 m²             | 1   |  |  |  |
| A1                     | DUAL KEY        | 42.5 m²             | 12  |  |  |  |
| A2                     | DUAL KEY        | 30.4 m <sup>2</sup> | 12  |  |  |  |
| В                      | INTERCONNECTING | 39.5 m²             | 1   |  |  |  |
| B1                     | DUAL KEY        | 32.4 m²             | 12  |  |  |  |
| B2                     | DUAL KEY        | 30.1 m <sup>2</sup> | 13  |  |  |  |
| С                      |                 |                     | 13  |  |  |  |
| D1                     | DUAL KEY        | 30.1 m <sup>2</sup> | 14  |  |  |  |
| D2                     | DUAL KEY        | 30.3 m <sup>2</sup> | 14  |  |  |  |
| E1                     | DUAL KEY        | 30.3 m <sup>2</sup> | 14  |  |  |  |
| E2                     | DUAL KEY        | 30.8 m <sup>2</sup> | 14  |  |  |  |
|                        |                 |                     | 120 |  |  |  |